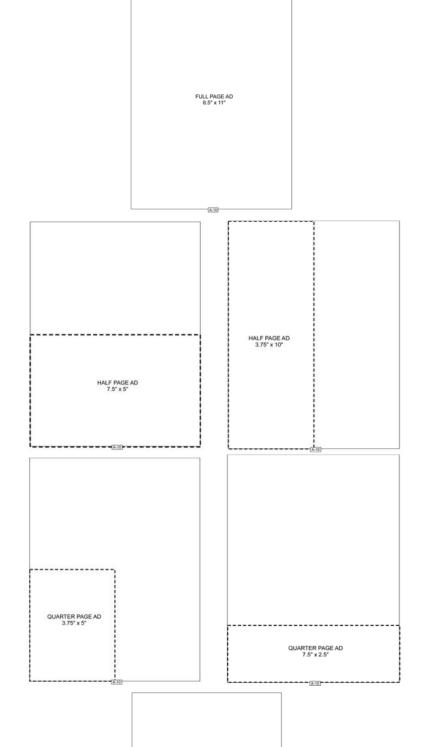

## **Full Page Ad**

SIZE SPECS: 8.5 Inches by 11 Inches

#### **Half Page Ad**

SIZE SPECS: 7.5 Inches by 5 Inches OR 3.75 Inches by 10 Inches

#### **Quarter Page Ad**

SIZE SPECS: 3.75 Inches by 5 Inches OR 7.5 Inches by 2.5 Inches